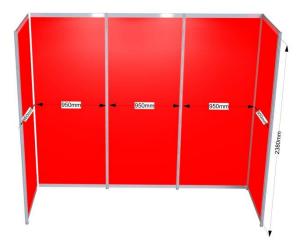

# Digital print on <u>all</u> shell scheme wall elements for linear both

Price for all wall elements: €913,10 + VAT Graphic dimensions: 4924x2398mm (please provide one continuing grapic file)

Aluminium structure stays visible