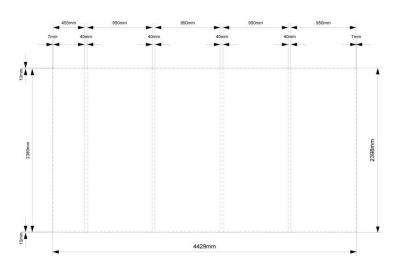

## Digital print on <u>all</u> shell scheme wall elements for corner both

Price for all wall elements: €819,33 + VAT Graphic dimensions: 4429x2398mm (please provide one continuing grapic file)

Aluminium structure stays visible