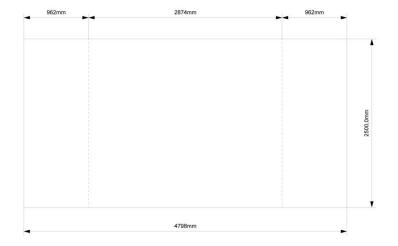

## Digital print on covered shell scheme wall elements for linear both

Price for all wall elements, full covered digital print: €1.373,22 + VAT Graphic dimensions: 4808x2530mm (please provide one continuing grapic file)

Aluminium structure is NOT visible