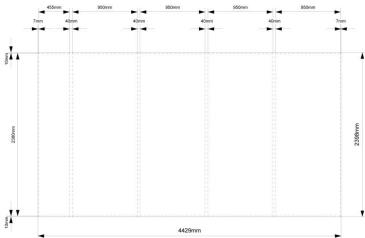

## Digital print on <u>all</u> shell scheme wall elements for corner both

Price for all wall elements: €819,33 + VAT Graphic dimensions: 4429x2398mm (please provide one continuing grapic file)

Aluminium structure stays visible

# Digital print on <u>all</u> shell scheme wall elements for linear both

Price for all wall elements: €913,10 + VAT Graphic dimensions: 4924x2398mm (please provide one continuing grapic file)

Aluminium structure stays visible