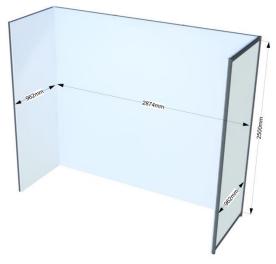

# Digital print on <u>all</u> shell scheme wall elements for linear both

Price for all wall elements: €913,10 + VAT Graphic dimensions: 4924x2398mm (please provide one continuing grapic file)

Aluminium structure stays visible

Aluminium structure is NOT visible