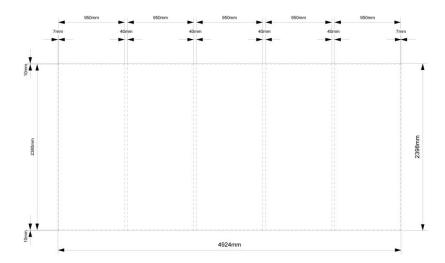

# Digital print on <u>all</u> shell scheme wall elements for linear both

Price for all wall elements: €913,10 + VAT Graphic dimensions: 4924x2398mm (please provide one continuing grapic file)

Aluminium structure stays visible