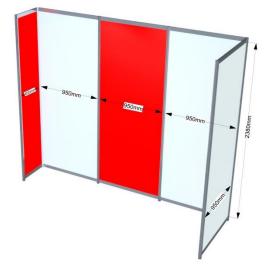

## Digital print on <u>all</u> shell scheme wall elements for corner both

Price for all wall elements: €819,33 + VAT Graphic dimensions: 4429x2398mm (please provide one continuing grapic file)

Aluminium structure stays visible

# Digital print on <u>all</u> shell scheme wall elements for linear both

Price for all wall elements: €913,10 + VAT Graphic dimensions: 4924x2398mm (please provide one continuing grapic file)

Aluminium structure stays visible