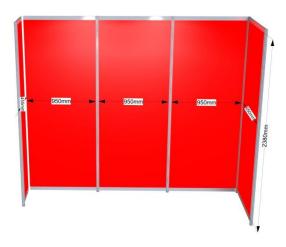

## Digital print on <u>all</u> shell scheme wall elements for corner both

Price for all wall elements: €819,33 + VAT Graphic dimensions: 4429x2398mm (please provide one continuing grapic file)

Aluminium structure stays visible