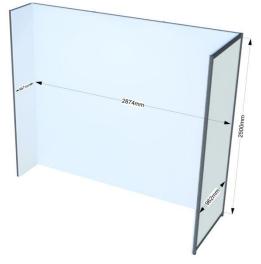

# Digital print on <u>all</u> shell scheme wall elements for linear both

Price for all wall elements: €913,10 + VAT Graphic dimensions: 4924x2398mm (please provide one continuing grapic file)

Aluminium structure stays visible

## Digital print on covered shell scheme wall elements for linear both

Price for all wall elements, full covered digital print: €1.373,22 + VAT Graphic dimensions: 4808x2530mm (please provide one continuing grapic file)