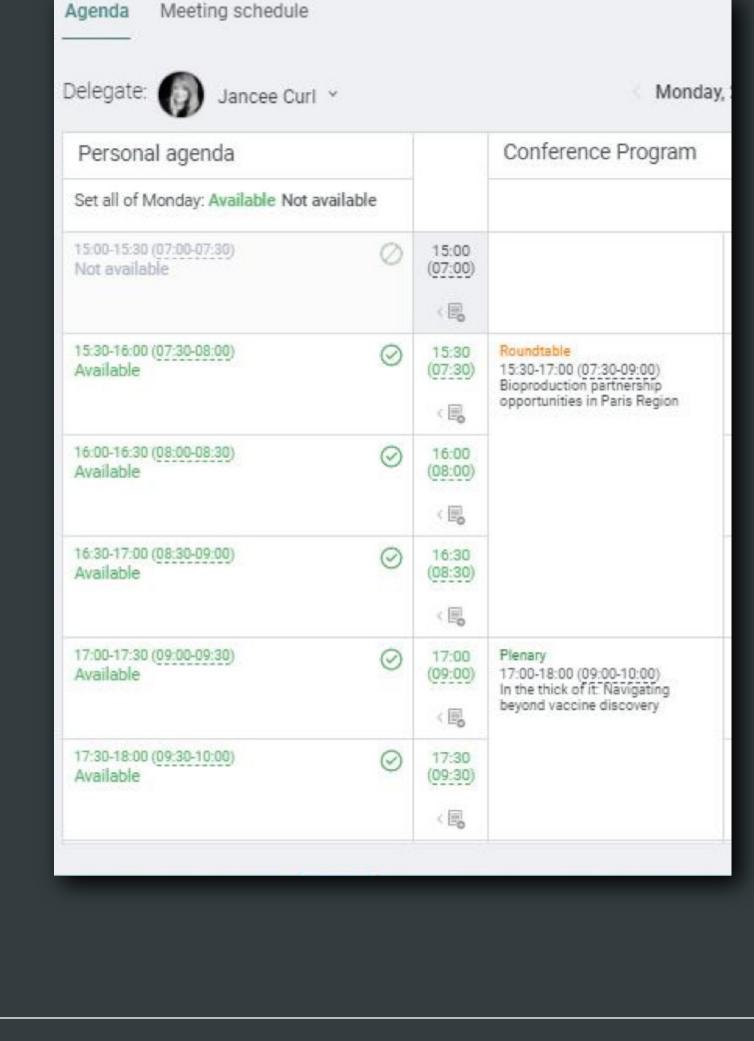

# Agenda Side by side view of the conference agenda and meeting availability. Allows attendees to

set their availability to indicate when they are free to take meetings.