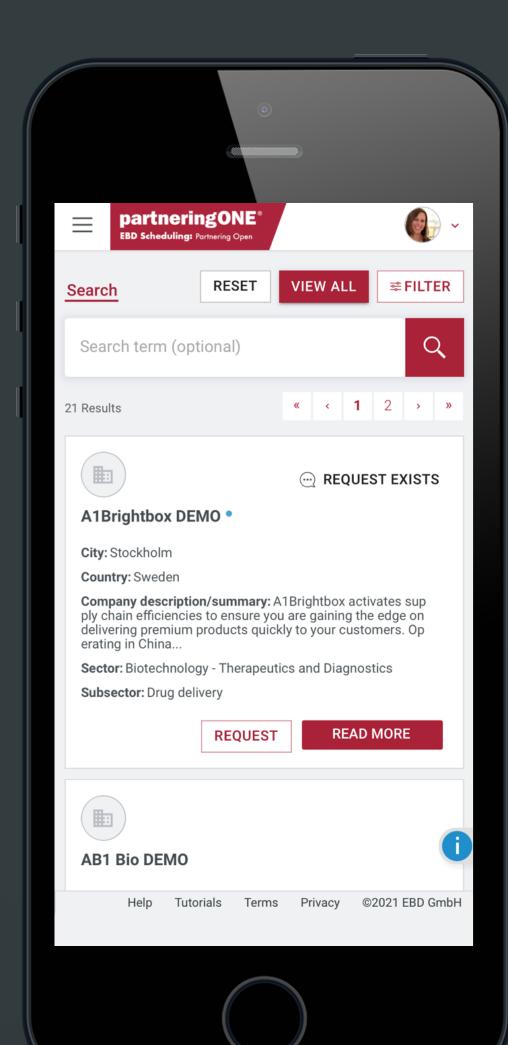

#### **4** Rich profiles

Participants can fill in or import detailed information about their company, enter assets, and upload documents to showcase their own offerings.

and request meetings.

#### 6 Meeting scheduled

Meetings will be scheduled at a mutually convenient time, with automatic notification emails to all parties. Attendees can manage their meeting schedule, view their colleague's