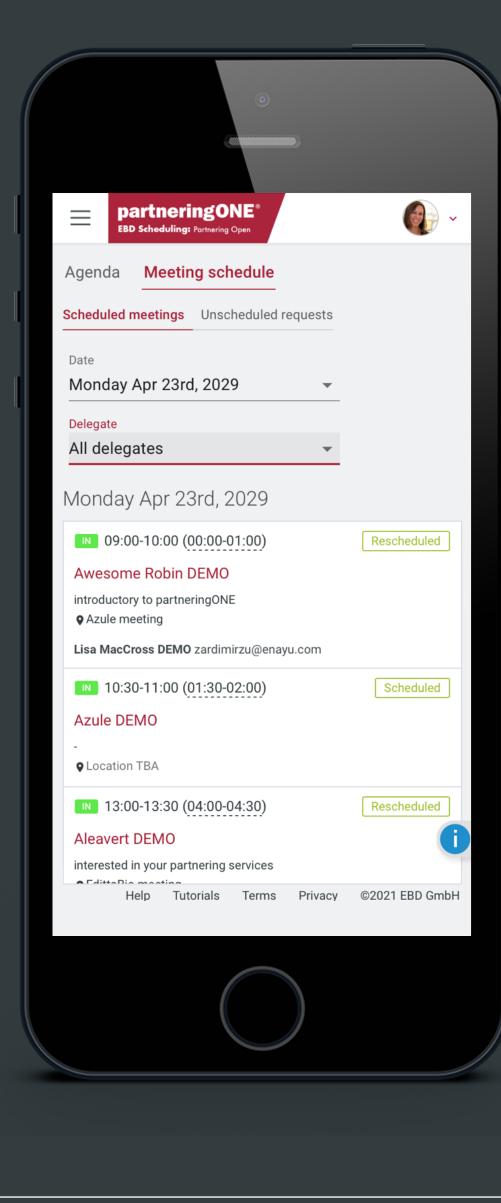

#### 6 Meeting scheduled

Meetings will be scheduled at a mutually convenient time, with automatic notification emails to all parties. Attendees can manage their meeting schedule, view their colleague's

# Agenda Side by side view of the conference agenda and meeting availability. Allows attendees to

set their availability to indicate when they are free to take meetings.