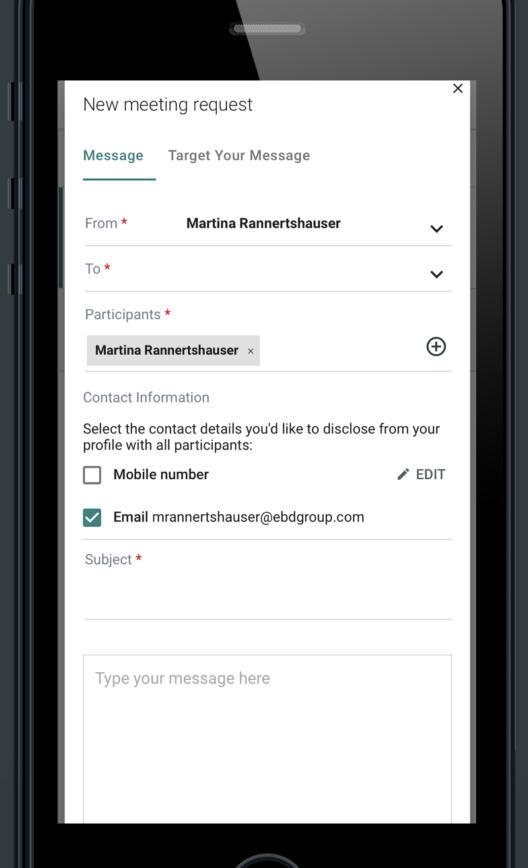

#### **4** Rich profiles

Participants can fill in or import detailed information about their company, enter assets, and upload documents to showcase their own offerings.

and request meetings.

#### 6 Meeting scheduled

Meetings will be scheduled at a mutually convenient time, with automatic notification emails to all parties. Attendees can manage their meeting schedule, view their colleague's