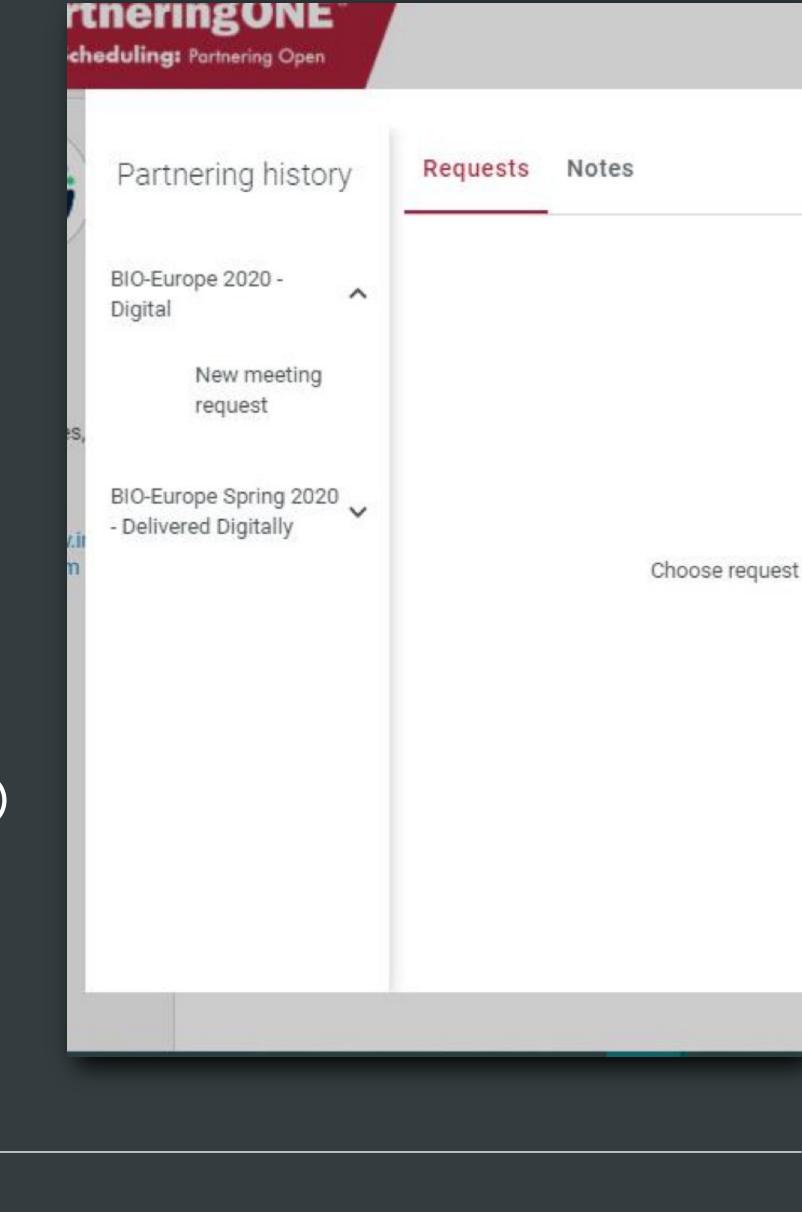

### Notes Help attendees to stay organized

and track profiles of interest by adding a note directly on the profile of individuals and companies.