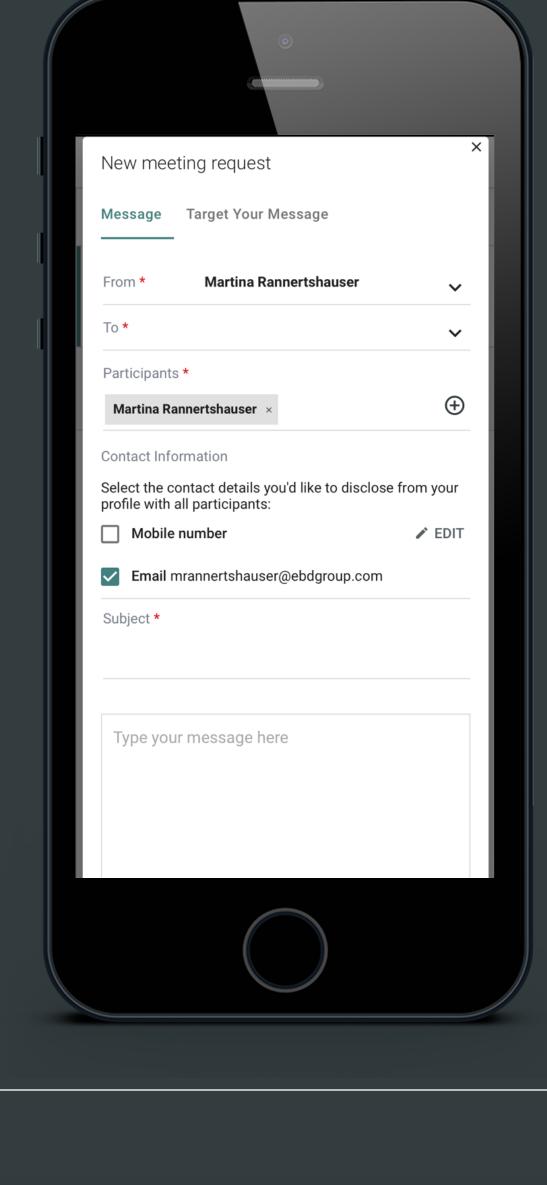

### outcomes for your attendees with "targeting" the right delegate or asset on their meeting request.

Increase the chance of positive meeting

#### contact details in lieu of a business card for easy follow up.

(14) Contact Sharing

Participants have the option to share their