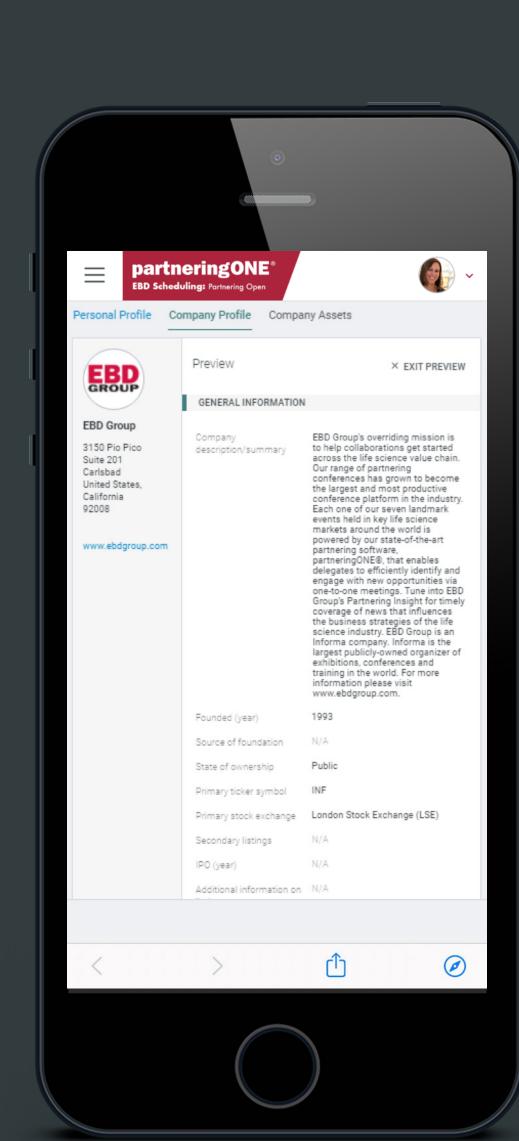

#### **4** Rich profiles

Participants can fill in or import detailed information about their company, enter assets, and upload documents to showcase their own offerings.

and request meetings.