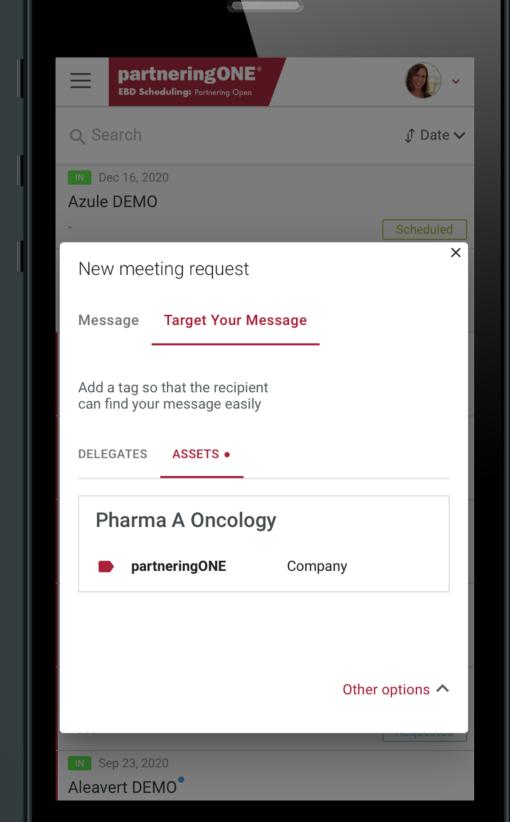

### outcomes for your attendees with "targeting" the right delegate or asset on their meeting request.

Increase the chance of positive meeting