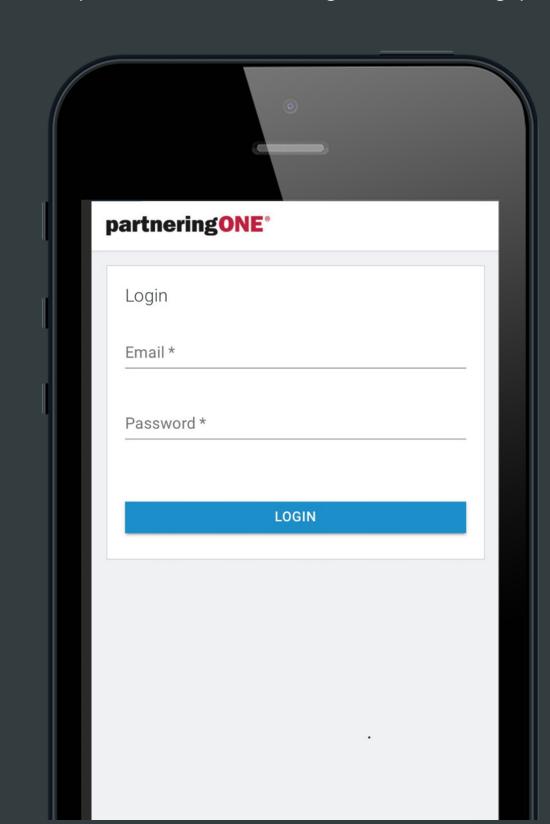

#### 1 Unique and secure login

Keep attendee's contact information secure yet accessible by other conference participants for meeting scheduling purposes.

#### 2 One login

One single login across all partneringONE events.