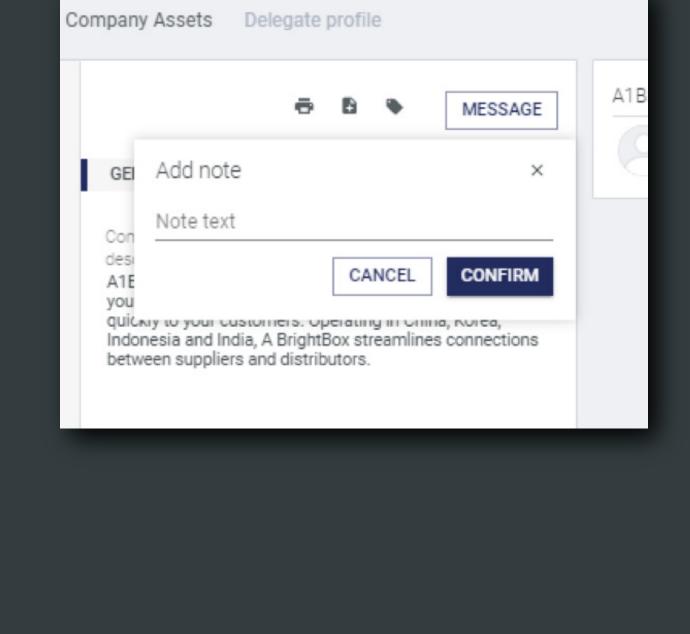

### Notes Help attendees to stay organized

and track profiles of interest by adding a note directly on the profile of individuals and companies.