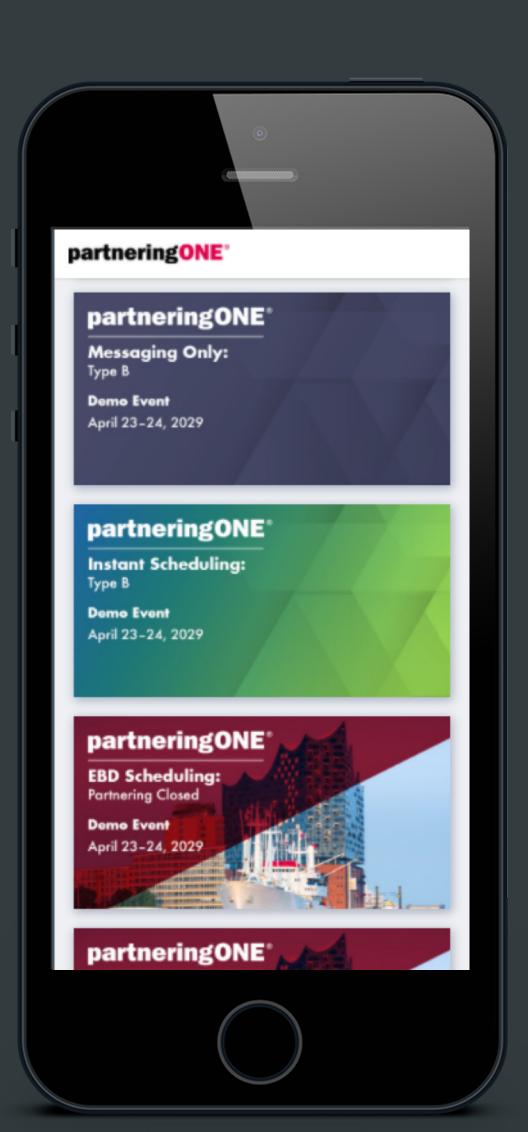

#### (3) Flexible configuration

partneringONE is highly flexible and can be configured based on your needs: company or individual accounts, meeting scheduling or messaging only.