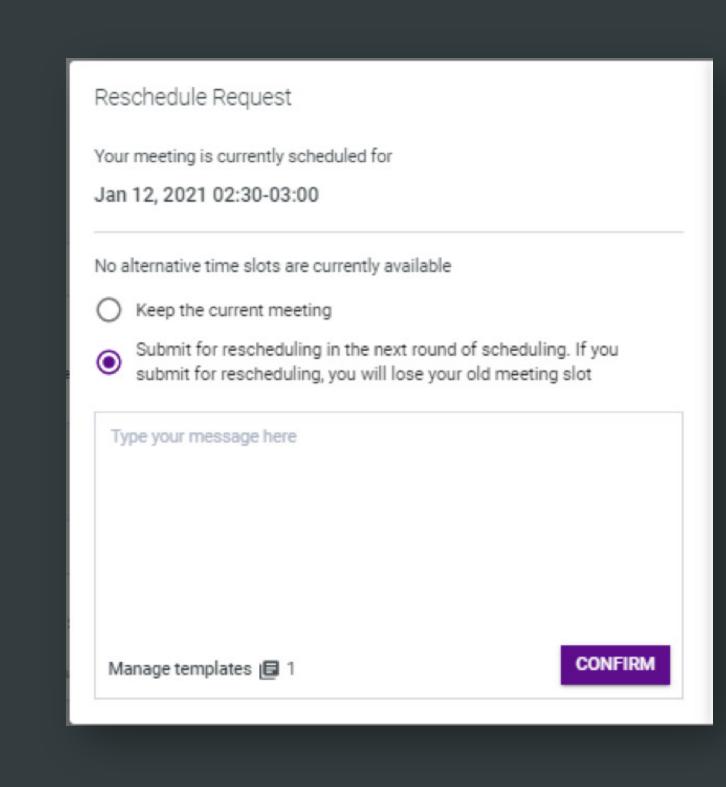

### 7 Re-schedule Give attendees the flexibility to reschedule

meetings themselves with the click of a button.