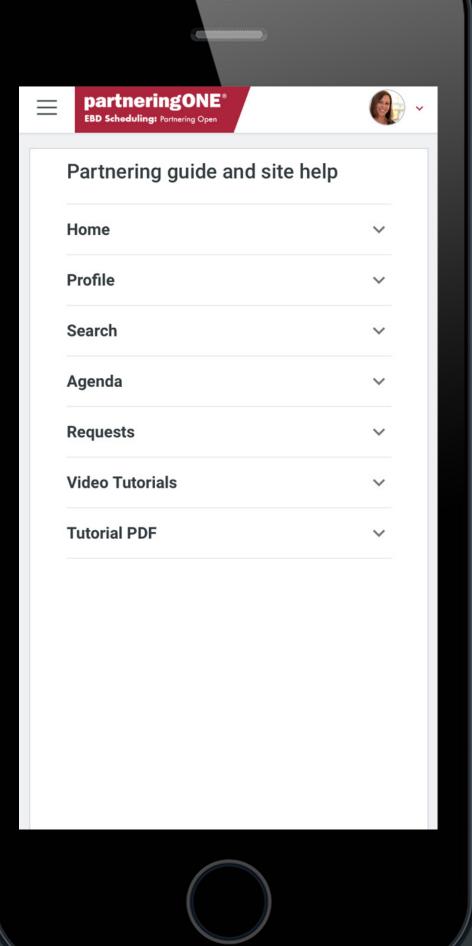

## for more information on the partnering process. It is directly accessible in partneringONE.

(15) Help

Participants can visit the Help section