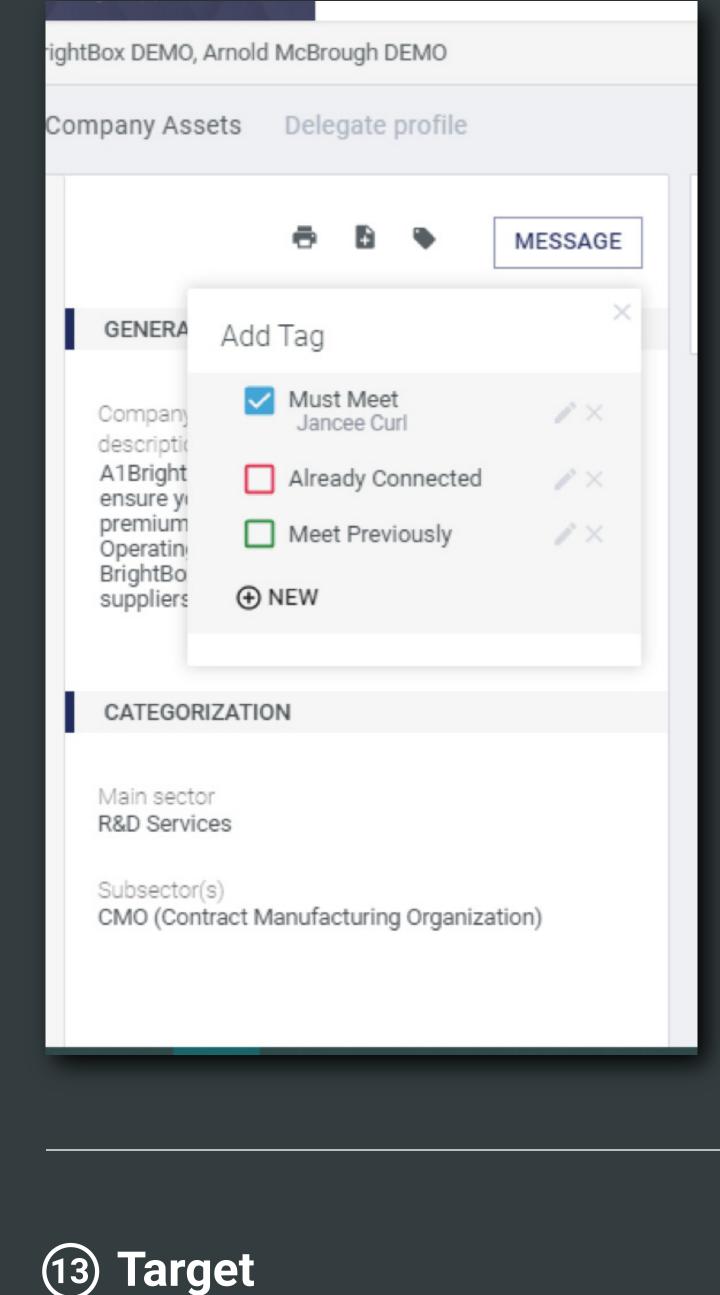

## Increase attendees' productivity by focusing their thoughts with tags.

(11) Bookmark with tags

### outcomes for your attendees with "targeting" the right delegate or asset on their meeting request.

Increase the chance of positive meeting